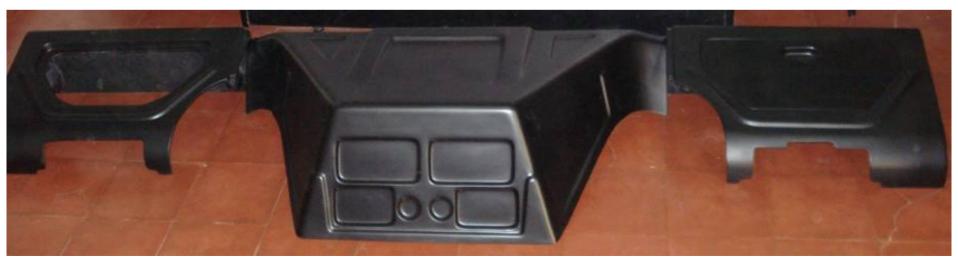

A ARICENT Centroid

Bottom View

Rear View

properly. The Rubber membrane allows the top portion of the bristles to move along with the finger movement. The bristles diverge out gradually, from the stalk where it is held. This has been achieved durin modeling in

Bristles - The bristles are designed

in criss cross way, such that the

food particles gets cleaned

SOLID WORKS.

The Rubber Membrane in Green colour runs along the inside walls of the product. The rubber membrane allows the product to flex, according to the tooth profiles.

Exploded View from Rear