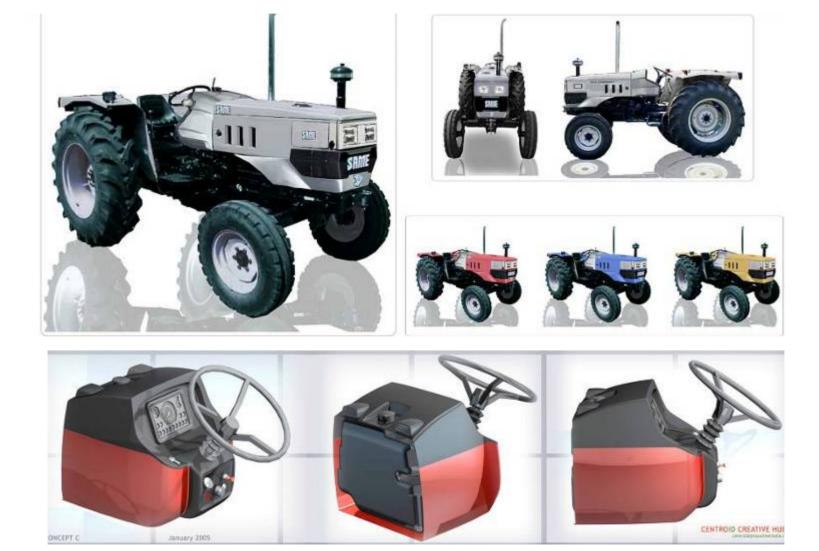

## Indian Clients

- 1. SAME Tractors (Automotive)
- 2. Ashok Leyland (Automotive)
- 3. Greaves Cotton (Industrial)
- 4. Southern Agro (Farm)
- 5. Venus Water Heaters (Consumer)
- 6. Green land farms (Retail)
- 7. Phoenix (Medical)
- 8. IIT -Tenet Group (Electronics)
- 9. Vortex (Banking)
- 10. Reynolds (Writing Equipments)
- 11. Aricent / Flextronics (Electronics)
- 12. TVS Electronics (Electronics) Ramesh Manickam CEO & Design Director

## Industrial and Farm Equipments

www.tenet.res.in

Jan 2006

CentroID Creative Hubb www.centro-id.com

Jan 2006

The automatic seap dispersive is designed as a mark groups, with category, with a very proven travelated part moderance, transpersel containers containing the seap obtains and simple and alogant cating to suit the authents of the bagreent environment.

The form of the product as a whole to very color, the top view to make with a large arc to the form face, so where light bits the forst instances of the market finite plastics and clear periorationaris, toop constains, the light bits could not informating publics of staces, adding up to the light plas the scap statute portained in the container also addiup to the limit of the scalar and would be