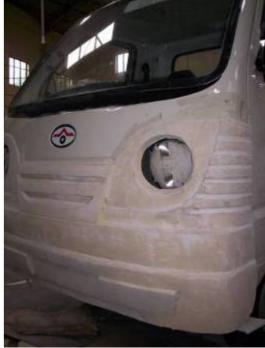

## Industrial and Farm Equipments

www.tenet.res.in

Jan 2006

CentroID Creative Hubb www.centro-id.com

Jan 2006

The automatic seap dispersive is designed as a mark groups, with category, with a very proven travelated part moderance, transpersel containers containing the seap obtains and simple and alogant cating to suit the authents of the bagreent environment.

The form of the product as a whole to very color, the top view to make with a large arc to the form face, so where light bits the forst instances of the market finite plastics and clear periorationaris, toop constains, the light bits could not informating publics of staces, adding up to the light plas the scap statute portained in the container also addiup to the limit of the scalar and would be

The tap led to prevented from spectral very marks be stripte locking mechanism, a small, tool Use a key to required to open the top lid. This prevents from someostary exposure of input to dust and min.tage

The transparent container lets the service people test the arount of soap solution present, and allows them to periodically plan for replacement, of the some.

In the bettom cover opening for (22), servers and access for screws are provided on the bottom surface, which are not on the visual area. Provides for mouting the product on the wall to given all the read of the product.