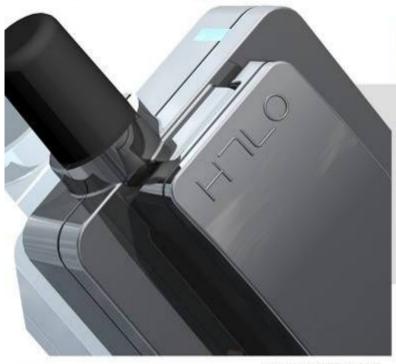

#### HALO Personal Protections Systems Ltd.

Personal Security Device, the main body consists of the GPS antenna, Blue tooth and VLed to indicate the status of the product.

The mini usb port is at the bottom and the on /off switch is on the left side, the right side is the Audio Jack for ear piece connection,

The Front cam body moves by 50 degrees in steps. The either side of cam body has 2 rubber buttons as panic switches.

> The front CAM body consists of camera, light sensor and LED's for night vision lighting.

HTLO

Personal Security Device [PSD] Remote Availables, 501115 Decign Electrics, Models ORBITATION, Emeril Laword Quarket on Long Control Circuits Filling, Part II: 27 on 11.6. B for China Laword Quarket Happ, Research Laword Control Law The Front CAM body is made of transparent plastic with printing on it to make opaque spaces and leave openings for camera.