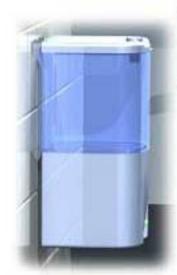

## Industrial and Farm Equipments

www.tenet.res.in

Jan 2006

CentroID Creative Hubb www.centro-id.com

Jan 2006

The automatic seap dispersive is designed as a mark groups, with category, with a very proven travelated part moderance, transpersel containers containing the seap obtains and simple and alogant cating to suit the authents of the bagreent environment.

The form of the product as a whole to very color, the top view to make with a large arc to the form face, so where light bits the forst instances of the market finite plastics and clear periorationaris, toop constains, the light bits could not informating publics of staces, adding up to the light plas the scap statute portained in the container also addiup to the limit of the scalar and would be

The tap led to prevented from spectral very marks be stripte locking mechanism, a small, tool Use a key to required to open the top lid. This prevents from someostary exposure of input to dust and min.tage

The transparent container lets the service people test the arount of soap solution present, and allows them to periodically plan for replacement, of the some.

In the bettom cover opening for (22), servers and access for screws are provided on the bottom surface, which are not on the visual area. Provides for mouting the product on the wall to given all the read of the product.