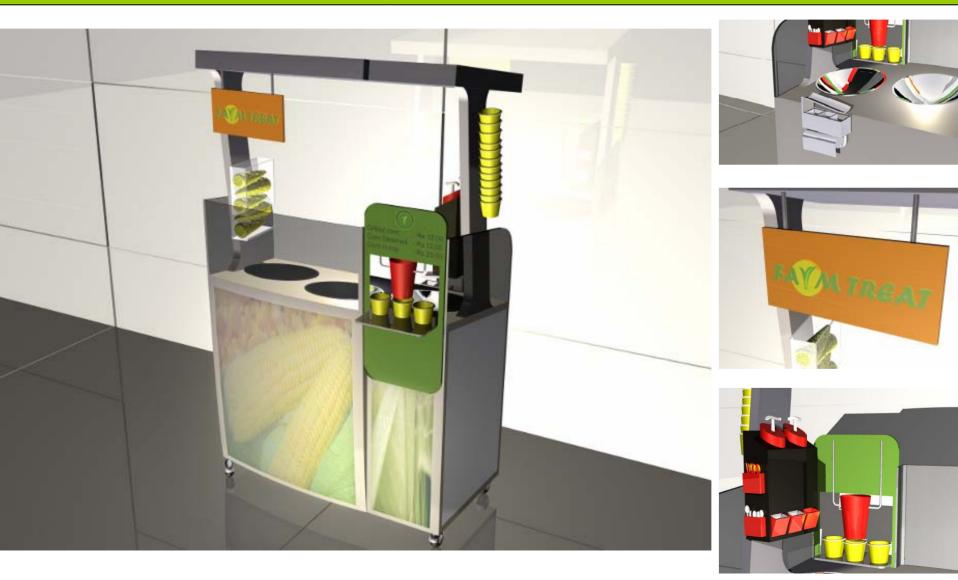

Folio of our products

home

next

Packaging Layouts

Propositi - 400 Night light - Amber

Mag . 2017

## Industrial and Farm Equipments

www.tenet.res.in

Jan 2006

CentroID Creative Hubb www.centro-id.com

Jan 2006

The automatic seap dispersive is designed as a mark groups, with category, with a very proven travelated part moderance, transpersel containers containing the seap obtains and simple and alogant cating to suit the authents of the bagreent environment.

The form of the product as a whole to very color, the top view to make with a large arc to the form face, so where light bits the forst instances of the market finite plastics and clear periorationaris, toop constains, the light bits could not informating publics of staces, adding up to the light plas the scap statute portained in the container also addiup to the limit of the scalar and would be

The tap led to prevented from spectral very marks be stripte locking mechanism, a small, tool Use a key to required to open the top lid. This prevents from someostary exposure of input to dust and min.tage

The transparent container lets the service people test the arount of soap solution present, and allows them to periodically plan for replacement, of the some.

In the bettom cover opening for (22), servers and access for screws are provided on the bottom surface, which are not on the visual area. Provides for mouting the product on the wall to given all the read of the product.

## **INNOVA INDIA**

The tap list, its how not container and the betters cover fulding the machinese forms as inveged from and an antiaches to each other, incorrally, in a infanted resolution is a character (right) is the betters cover.

AUTOMATIC SCAP DISPENSER Renet insector, beign Stretce, index (Medwells, Date Considerate National Automatic Exception Constraints Nation, 6305, instructional partners, fundamentary for att

itself talks to the user of how to use the product

at the center of the schops gives a very sematic feeling, of tetning the

hand below it. Viousi ergenomics is taken in to consultation and the perior, autimutically large his name below the LED provides to receive

the stap. With remained graphics and instructions, the product form

Concept 1

Concept 2

Concept 3